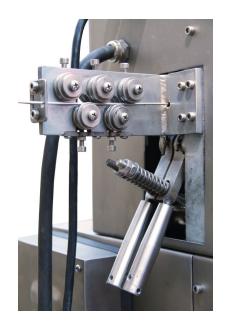

## **Mechanical Aluminum-Coil Dual Clipper**

We are the first China's manufacturer for Aluminum-Coil dual

clipper, and this clipper is the new generation developed by us. This Clipper is built with the Japan SANYO servo motor as the drive system, the man-machine interface from Taiwan and the Japan Mitsubishi PLC. It is designed with the state-of-the-art wire feeding mechanism by friction, featuring clear and precise action. With the automatic lubricating system being incorporated, this Clipper's service life has been substantially extended for best services, also boasting low faults and high efficiency and productivity.