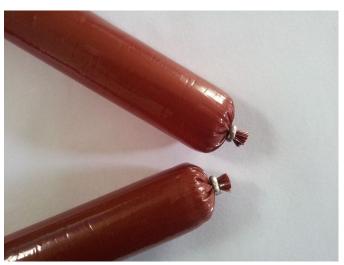

The once shaping & cliping technique is our machine's national patent, it slove the old clipper machine always lose clip, send clip to wrong position and not clip in two position on each sausage so on frequent failures.